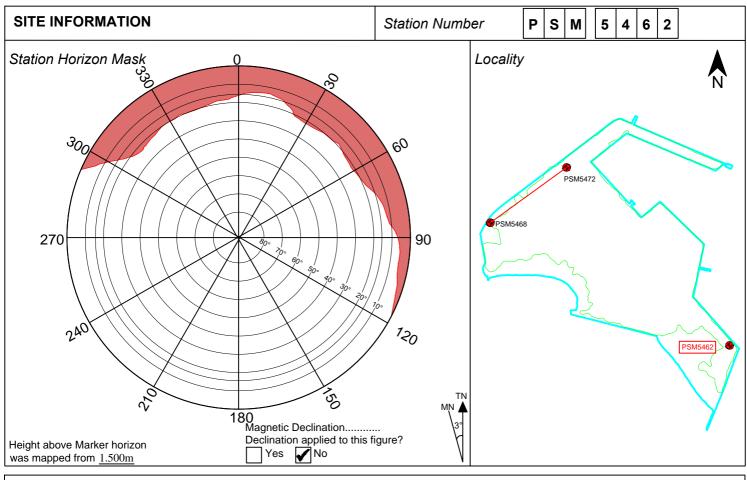

| CONTROL POINT DETAILS  | Station Number: PSM5462        |  |  |  |
|------------------------|--------------------------------|--|--|--|
| Coordinate Information |                                |  |  |  |
| Geodetic               | Grid                           |  |  |  |
| WGS 84                 | UTMNorth-Zone_43: 72E to 78E   |  |  |  |
| Lat: 4°12'48.53820"N   | E: 332003.691m                 |  |  |  |
| Long: 73°29'10.93466"E | N: 465887.942m                 |  |  |  |
| Ellp Height: -93.494m  | Orth Height: +1.386 m from MSL |  |  |  |
|                        |                                |  |  |  |

Island Name: K.Feydhoofinolhu Date: 21 November 2016

## **General site condition & access:**

• PSM5462 is established on the Eastern side the island.

Owner: Pearl Atoll. Pvt. Ltd.

| North                          | Sky view from PSM                                                                                                                                                                                                                                                                                                                                                                                                                                                                                                                                                                                                                                                                                                                                                                                                                                                                                                                                                                                                                                                                                                                                                                                                                                                                                                                                                                                                                                                                                                                                                                                                                                                                                                                                                                                                                                                                                                                                                                                                                                                                                                              | West                        |
|--------------------------------|--------------------------------------------------------------------------------------------------------------------------------------------------------------------------------------------------------------------------------------------------------------------------------------------------------------------------------------------------------------------------------------------------------------------------------------------------------------------------------------------------------------------------------------------------------------------------------------------------------------------------------------------------------------------------------------------------------------------------------------------------------------------------------------------------------------------------------------------------------------------------------------------------------------------------------------------------------------------------------------------------------------------------------------------------------------------------------------------------------------------------------------------------------------------------------------------------------------------------------------------------------------------------------------------------------------------------------------------------------------------------------------------------------------------------------------------------------------------------------------------------------------------------------------------------------------------------------------------------------------------------------------------------------------------------------------------------------------------------------------------------------------------------------------------------------------------------------------------------------------------------------------------------------------------------------------------------------------------------------------------------------------------------------------------------------------------------------------------------------------------------------|-----------------------------|
| Height: 1:5m<br>Distance: 2.5m | Height:1.5m                                                                                                                                                                                                                                                                                                                                                                                                                                                                                                                                                                                                                                                                                                                                                                                                                                                                                                                                                                                                                                                                                                                                                                                                                                                                                                                                                                                                                                                                                                                                                                                                                                                                                                                                                                                                                                                                                                                                                                                                                                                                                                                    | Height: 1.5m Distance: 2.5m |
| South                          | Top of PSM                                                                                                                                                                                                                                                                                                                                                                                                                                                                                                                                                                                                                                                                                                                                                                                                                                                                                                                                                                                                                                                                                                                                                                                                                                                                                                                                                                                                                                                                                                                                                                                                                                                                                                                                                                                                                                                                                                                                                                                                                                                                                                                     | East                        |
| Height: 1.5m –Distance: 2.5m   | PSUS SERVEY BY AND PSUS SERVEY B | Height: 1.5m Distance: 2.5m |