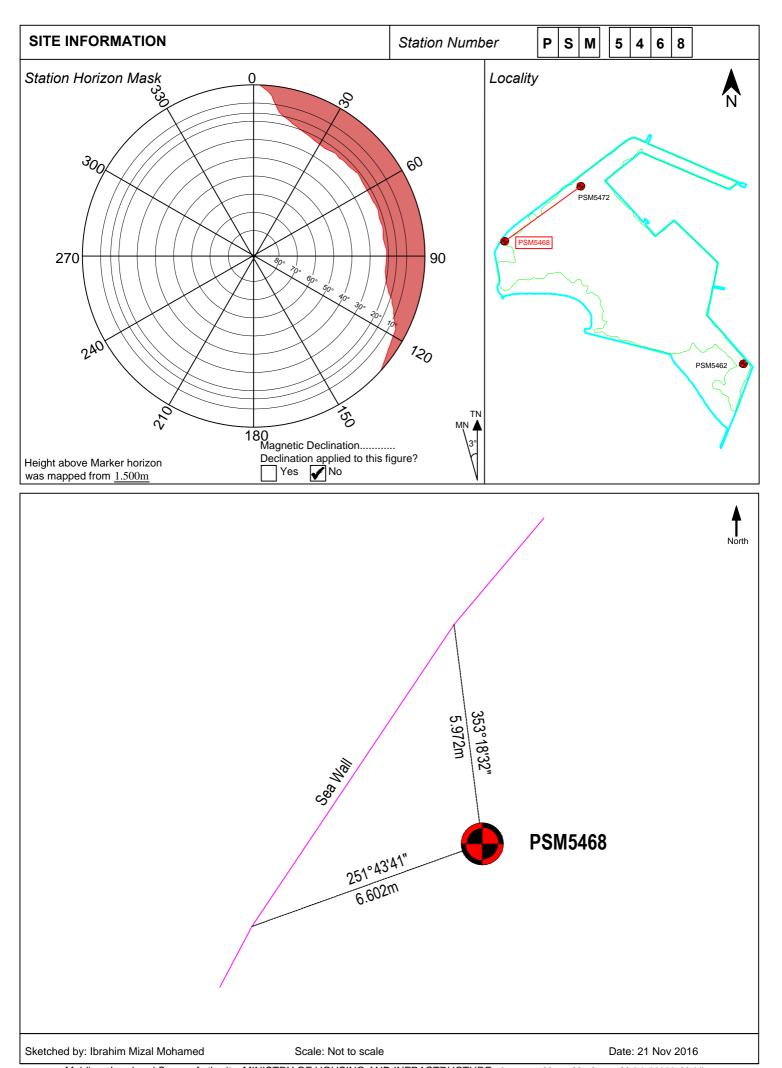

| CONTROL POINT DETAILS         | Station Number: PSM5468       |  |  |  |
|-------------------------------|-------------------------------|--|--|--|
| Coordinate Information        |                               |  |  |  |
| Geodetic                      | Grid                          |  |  |  |
| WGS 84                        | UTMNorth-Zone_43: 72E to 78E  |  |  |  |
| Lat: 4°12'53.12042"N          | E: 331748.516m                |  |  |  |
| Long: 73°29'02.65093"E        | N: 466029.182m                |  |  |  |
| Ellp Height: -93.664          | Orth Height: +1.208m from MSL |  |  |  |
| Island Name: K.Fevdhoofinolhu | Date: 21 November 2016        |  |  |  |

### **General site condition & access:**

• PSM5468 is established on the Western side of the island.

Owner: Pearl Atoll. Pvt. Ltd.

| North                        | Sky view from PSM                                                                                                                                                                                                                                                                                                                                                                                                                                                                                                                                                                                                                                                                                                                                                                                                                                                                                                                                                                                                                                                                                                                                                                                                                                                                                                                                                                                                                                                                                                                                                                                                                                                                                                                                                                                                                                                                                                                                                                                                                                                                                                              | West                     |
|------------------------------|--------------------------------------------------------------------------------------------------------------------------------------------------------------------------------------------------------------------------------------------------------------------------------------------------------------------------------------------------------------------------------------------------------------------------------------------------------------------------------------------------------------------------------------------------------------------------------------------------------------------------------------------------------------------------------------------------------------------------------------------------------------------------------------------------------------------------------------------------------------------------------------------------------------------------------------------------------------------------------------------------------------------------------------------------------------------------------------------------------------------------------------------------------------------------------------------------------------------------------------------------------------------------------------------------------------------------------------------------------------------------------------------------------------------------------------------------------------------------------------------------------------------------------------------------------------------------------------------------------------------------------------------------------------------------------------------------------------------------------------------------------------------------------------------------------------------------------------------------------------------------------------------------------------------------------------------------------------------------------------------------------------------------------------------------------------------------------------------------------------------------------|--------------------------|
|                              | Height: 1.5m                                                                                                                                                                                                                                                                                                                                                                                                                                                                                                                                                                                                                                                                                                                                                                                                                                                                                                                                                                                                                                                                                                                                                                                                                                                                                                                                                                                                                                                                                                                                                                                                                                                                                                                                                                                                                                                                                                                                                                                                                                                                                                                   | Height 1.5m Distance: 2m |
| South                        | Top of PSM                                                                                                                                                                                                                                                                                                                                                                                                                                                                                                                                                                                                                                                                                                                                                                                                                                                                                                                                                                                                                                                                                                                                                                                                                                                                                                                                                                                                                                                                                                                                                                                                                                                                                                                                                                                                                                                                                                                                                                                                                                                                                                                     | East                     |
| Height: 1.5m<br>Distance: 2m | LUTIONA, SURVY MADE PSN 5468 DATE TO THE PSN METERORIES | Fleight: I Sm            |