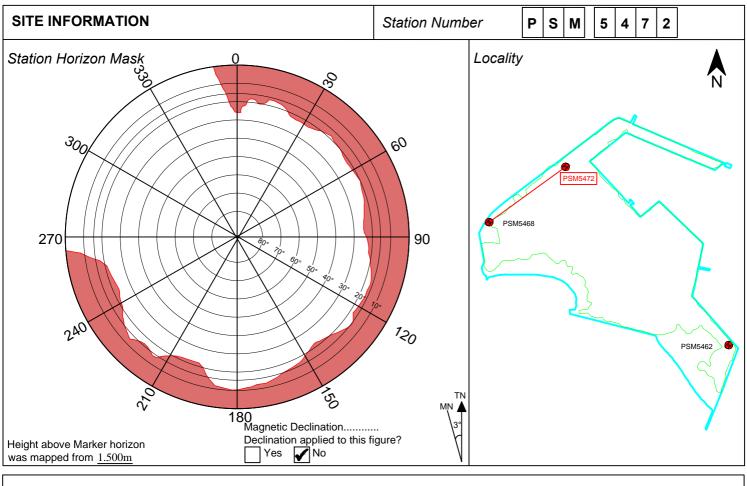

| CONTROL POINT DETAILS         | Station Number: PSM5472       |  |  |  |
|-------------------------------|-------------------------------|--|--|--|
| Coordinate Information        |                               |  |  |  |
| Geodetic                      | Grid                          |  |  |  |
| WGS 84                        | UTMNorth-Zone_43: 72E to 78E  |  |  |  |
| Lat: 4°12'55.19604"N          | E: 331836.203m                |  |  |  |
| Long: 73°29'05.49044"E        | N: 466092.765m                |  |  |  |
| Ellp Height: -93.785m         | Orth Height: +1.078m from MSL |  |  |  |
| Island Name: K.Feydhoofinolhu | Date: 21 November 2016        |  |  |  |

### **General site condition & access:**

• PSM5472 is established on the Northwestern side of the island.

Owner: Pearl Atoll. Pvt. Ltd.

| North                         | Sky view from PSM                                                                                                                                                                                                                                                                                                                                                                                                                                                                                                                                                                                                                                                                                                                                                                                                                                                                                                                                                                                                                                                                                                                                                                                                                                                                                                                                                                                                                                                                                                                                                                                                                                                                                                                                                                                                                                                                                                                                                                                                                                                                                                              | West                           |
|-------------------------------|--------------------------------------------------------------------------------------------------------------------------------------------------------------------------------------------------------------------------------------------------------------------------------------------------------------------------------------------------------------------------------------------------------------------------------------------------------------------------------------------------------------------------------------------------------------------------------------------------------------------------------------------------------------------------------------------------------------------------------------------------------------------------------------------------------------------------------------------------------------------------------------------------------------------------------------------------------------------------------------------------------------------------------------------------------------------------------------------------------------------------------------------------------------------------------------------------------------------------------------------------------------------------------------------------------------------------------------------------------------------------------------------------------------------------------------------------------------------------------------------------------------------------------------------------------------------------------------------------------------------------------------------------------------------------------------------------------------------------------------------------------------------------------------------------------------------------------------------------------------------------------------------------------------------------------------------------------------------------------------------------------------------------------------------------------------------------------------------------------------------------------|--------------------------------|
| Height: 1.5m Distance: 2m     | Height:1.5m                                                                                                                                                                                                                                                                                                                                                                                                                                                                                                                                                                                                                                                                                                                                                                                                                                                                                                                                                                                                                                                                                                                                                                                                                                                                                                                                                                                                                                                                                                                                                                                                                                                                                                                                                                                                                                                                                                                                                                                                                                                                                                                    | Height: 1.5m<br>Distance: 2.5m |
| South                         | Top of PSM                                                                                                                                                                                                                                                                                                                                                                                                                                                                                                                                                                                                                                                                                                                                                                                                                                                                                                                                                                                                                                                                                                                                                                                                                                                                                                                                                                                                                                                                                                                                                                                                                                                                                                                                                                                                                                                                                                                                                                                                                                                                                                                     | East                           |
| Heighte I. 5m<br>Distance: 2m | NATIONAL SURVEY MARK PSM 5472 POINT DETINAL WAS ARREST STREET STR | Height: 1.5m Distance: 2m      |