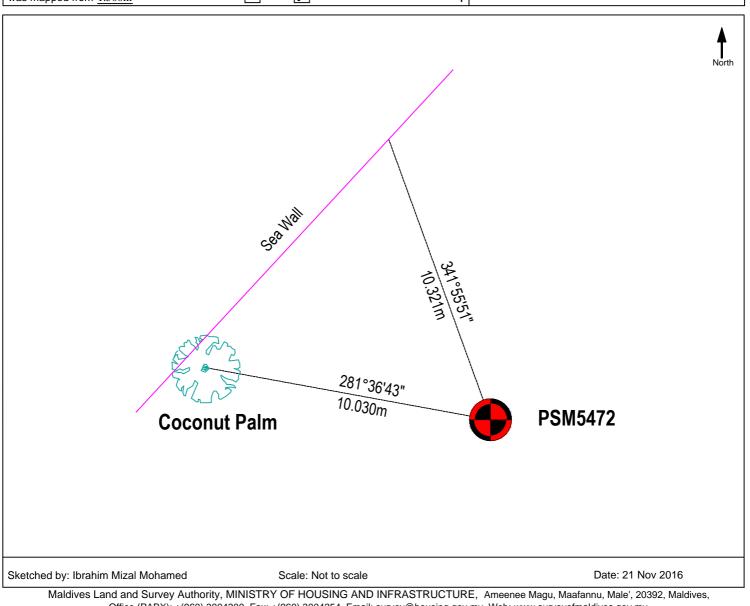

| CONTROL POINT DETAILS         | Station Number: PSM5472       |  |  |  |
|-------------------------------|-------------------------------|--|--|--|
| Coordinate Information        |                               |  |  |  |
| Geodetic                      | Grid                          |  |  |  |
| WGS 84                        | UTMNorth-Zone_43: 72E to 78E  |  |  |  |
| Lat: 4°12'55.19604"N          | E: 331836.203m                |  |  |  |
| Long: 73°29'05.49044"E        | N: 466092.765m                |  |  |  |
| Ellp Height: -93.785m         | Orth Height: +1.078m from MSL |  |  |  |
| Island Name: K.Feydhoofinolhu | Date: 21 November 2016        |  |  |  |

### **General site condition & access:**

• PSM5472 is established on the Northwestern side of the island.

Owner: Pearl Atoll. Pvt. Ltd.

| North                         | Sky view from PSM                                                                                                                                                                                                                                                                                                                                                                                                                                                                                                                                                                                                                                                                                                                                                                                                                                                                                                                                                                                                                                                                                                                                                                                                                                                                                                                                                                                                                                                                                                                                                                                                                                                                                                                                                                                                                                                                                                                                                                                                                                                                                                              | West                           |
|-------------------------------|--------------------------------------------------------------------------------------------------------------------------------------------------------------------------------------------------------------------------------------------------------------------------------------------------------------------------------------------------------------------------------------------------------------------------------------------------------------------------------------------------------------------------------------------------------------------------------------------------------------------------------------------------------------------------------------------------------------------------------------------------------------------------------------------------------------------------------------------------------------------------------------------------------------------------------------------------------------------------------------------------------------------------------------------------------------------------------------------------------------------------------------------------------------------------------------------------------------------------------------------------------------------------------------------------------------------------------------------------------------------------------------------------------------------------------------------------------------------------------------------------------------------------------------------------------------------------------------------------------------------------------------------------------------------------------------------------------------------------------------------------------------------------------------------------------------------------------------------------------------------------------------------------------------------------------------------------------------------------------------------------------------------------------------------------------------------------------------------------------------------------------|--------------------------------|
| Height: 1.5m Distance: 2m     | Height:1.5m                                                                                                                                                                                                                                                                                                                                                                                                                                                                                                                                                                                                                                                                                                                                                                                                                                                                                                                                                                                                                                                                                                                                                                                                                                                                                                                                                                                                                                                                                                                                                                                                                                                                                                                                                                                                                                                                                                                                                                                                                                                                                                                    | Height: 1.5m<br>Distance: 2.5m |
| South                         | Top of PSM                                                                                                                                                                                                                                                                                                                                                                                                                                                                                                                                                                                                                                                                                                                                                                                                                                                                                                                                                                                                                                                                                                                                                                                                                                                                                                                                                                                                                                                                                                                                                                                                                                                                                                                                                                                                                                                                                                                                                                                                                                                                                                                     | East                           |
| Heighte I. 5m<br>Distance: 2m | NATIONAL SURVEY MARK PSM 5472 POINT DETINAL WAS ARREST STREET STR | Height: 1.5m Distance: 2m      |