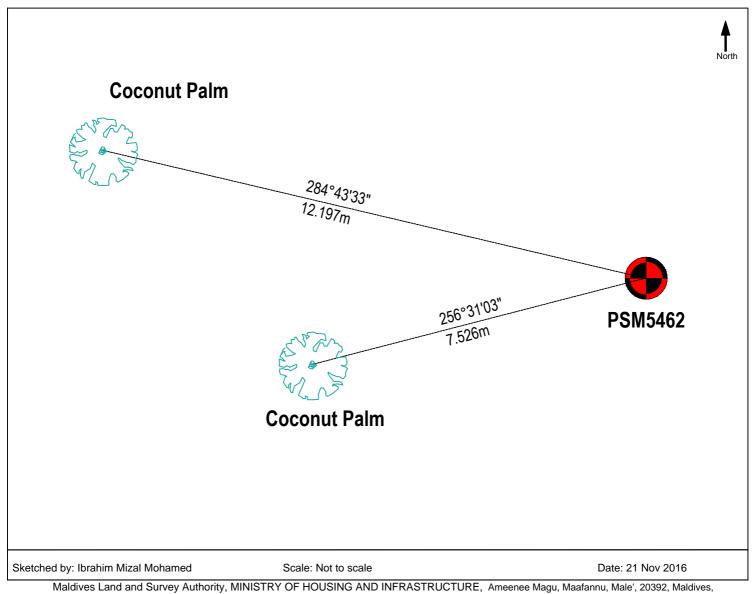

| CONTROL POINT DETAILS         | Station Number: PSM5468       |  |  |  |
|-------------------------------|-------------------------------|--|--|--|
| Coordinate Information        |                               |  |  |  |
| Geodetic                      | Grid                          |  |  |  |
| WGS 84                        | UTMNorth-Zone_43: 72E to 78E  |  |  |  |
| Lat: 4°12'53.12042"N          | E: 331748.516m                |  |  |  |
| Long: 73°29'02.65093"E        | N: 466029.182m                |  |  |  |
| Ellp Height: -93.664          | Orth Height: +1.208m from MSL |  |  |  |
| Island Name: K.Fevdhoofinolhu | Date: 21 November 2016        |  |  |  |

### **Monument description & method of survey:**

• Fixed to "type A monument" specifications.

Horizontal Control

High accuracy static data continuously observed for 3hrs with Topcon GR-5 receiver. Post processed and network analyzed.

• Vertical Control

level transferred from PSM5462

### **General site condition & access:**

• PSM5468 is established on the Western side of the island.

Owner: Pearl Atoll. Pvt. Ltd.

| North                        | Sky view from PSM                                                                                                                                                                                                                                                                                                                                                                                                                                                                                                                                                                                                                                                                                                                                                                                                                                                                                                                                                                                                                                                                                                                                                                                                                                                                                                                                                                                                                                                                                                                                                                                                                                                                                                                                                                                                                                                                                                                                                                                                                                                                                                              | West                     |
|------------------------------|--------------------------------------------------------------------------------------------------------------------------------------------------------------------------------------------------------------------------------------------------------------------------------------------------------------------------------------------------------------------------------------------------------------------------------------------------------------------------------------------------------------------------------------------------------------------------------------------------------------------------------------------------------------------------------------------------------------------------------------------------------------------------------------------------------------------------------------------------------------------------------------------------------------------------------------------------------------------------------------------------------------------------------------------------------------------------------------------------------------------------------------------------------------------------------------------------------------------------------------------------------------------------------------------------------------------------------------------------------------------------------------------------------------------------------------------------------------------------------------------------------------------------------------------------------------------------------------------------------------------------------------------------------------------------------------------------------------------------------------------------------------------------------------------------------------------------------------------------------------------------------------------------------------------------------------------------------------------------------------------------------------------------------------------------------------------------------------------------------------------------------|--------------------------|
|                              | Height: 1.5m                                                                                                                                                                                                                                                                                                                                                                                                                                                                                                                                                                                                                                                                                                                                                                                                                                                                                                                                                                                                                                                                                                                                                                                                                                                                                                                                                                                                                                                                                                                                                                                                                                                                                                                                                                                                                                                                                                                                                                                                                                                                                                                   | Height 1.5m Distance: 2m |
| South                        | Top of PSM                                                                                                                                                                                                                                                                                                                                                                                                                                                                                                                                                                                                                                                                                                                                                                                                                                                                                                                                                                                                                                                                                                                                                                                                                                                                                                                                                                                                                                                                                                                                                                                                                                                                                                                                                                                                                                                                                                                                                                                                                                                                                                                     | East                     |
| Height: 1.5m<br>Distance: 2m | LUTIONA, SURVY MADE PSN 5468 DATE TO THE PSN METERORIES | Fleight: I Sm            |